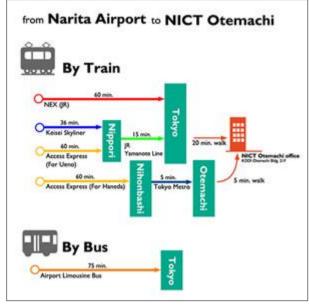

Access from Otemachi metro sta, to NICT Otemachi

**Access from Haneda Airport** 

**Access from Narita Airport**