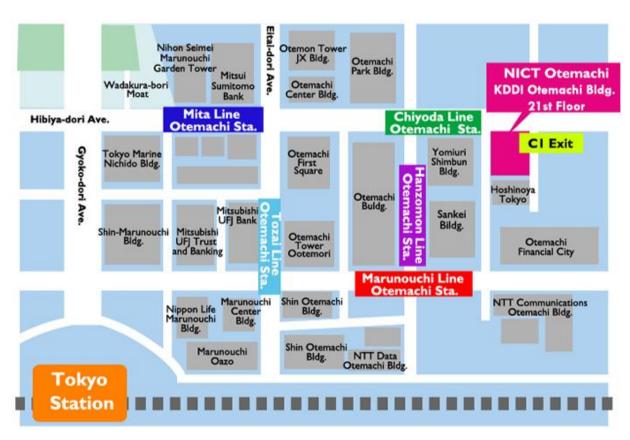

## NICT Otemachi

21st Floor, KDDI Otemachi Building 1-8-1 Otemachi, Chiyoda-ku, Tokyo 100-0004 Japan

NICT Otemachi is located on 21st Floor of KDDI Otemachi Building.

The building has direct access from Otemachi metro station "EXIT C1" via underground passage

Access from Otemachi metro sta, to NICT Otemachi

**Access from Haneda Airport** 

**Access from Narita Airport**