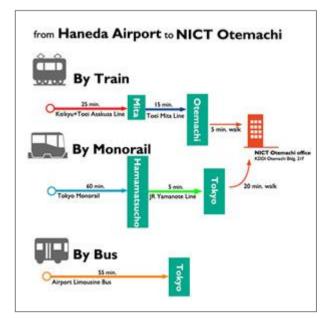

Access from Otemachi metro sta, to NICT Otemachi

**Access from Haneda Airport** 

**Access from Narita Airport**