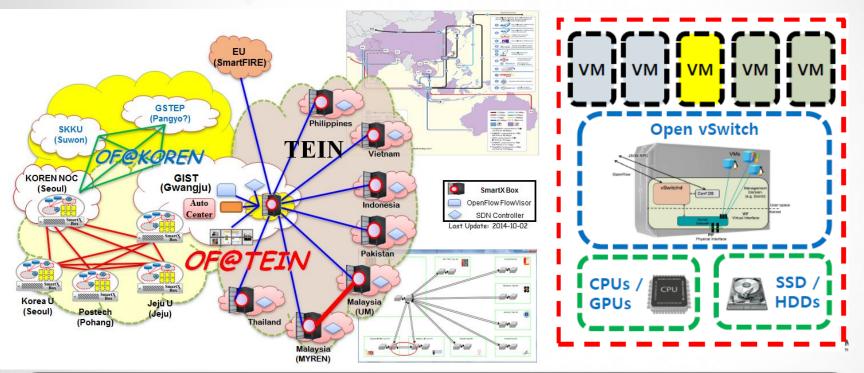

## **Motivation**

**SDN Testbed?** 

**OF**@KOR

Seoul)

Thailand

Malaysia

#### SmartX Box

- Virtualization-enabled Box (Computing, Storage, Network)

**OpenFlow-basd Testbed (OF@TEIN)** 

- Efficient network connectivity between boxes
- Automated installation for OS & OpenStack

## **OF@TEIN Testbed Management & Enhancement**

### **OF@TEIN Testbed Enhancement**