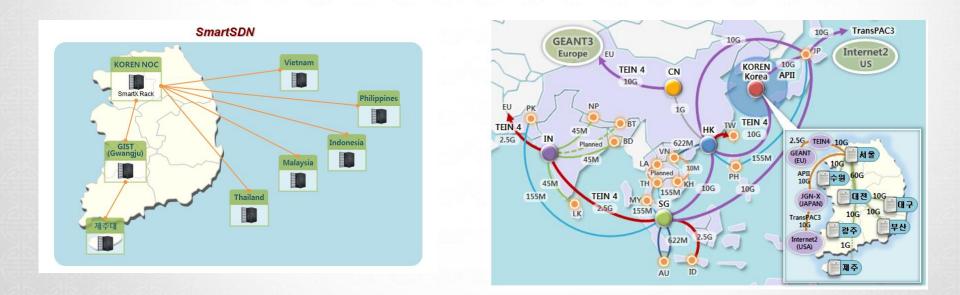

d (OF@TEIN)** 

- Efficient network connectivity between boxes
- Automated installation for OS & OpenStack

# Task 1 (Korea Univ.): Progress



#### Controller node

- Multi-cloud Resource management
- VM creation & network connection for multi-cloud
  Based on OF@TEIN Testbed



# Task 2 (GIST and Jeju Univ.)

## **OF@TEIN Testbed Management & Enhancement**



# Task 2 (GIST and Jeju Univ.)

### **OF@TEIN Testbed Enhancement**



# Task 3 (POSTECH)

## **Multi-cloud Multimedia Streaming Service Experiment**



# Task 4 (Korea Univ.)

## Multi Cloud Mobile Service Experiment - Optimized Service Function Chaining (SFC) -



## Conclusion

Large-scale Multi-cloud SDN testbed over OF@TEIN
 Attain core techniques for future mobile service
 development, management, operation, and optimization