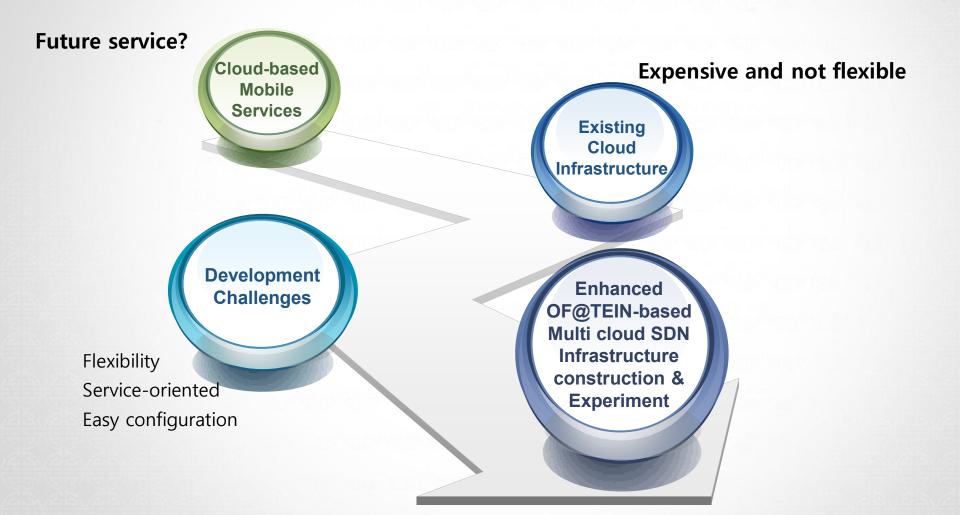

## **Research Goal**

OF@TEIN-based Multi cloud SDN testbed development Mobile cloud services Experiment & Verification

## Multi Cloud Mobile Service Experiment - Optimized Service Function Chaining (SFC) -