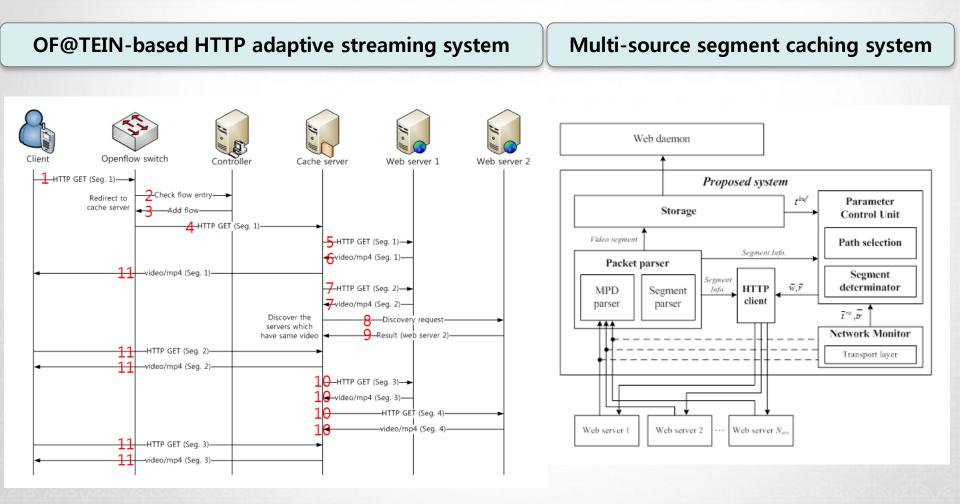

SDN testbed development Mobile cloud services Experiment & Verification

# Task 1 (Korea Univ.)

## Multi Cloud SDN Testbed Development OF@TEIN + OpenStack



# Task 1 (Korea Univ.)



#### SmartX Box

- Virtualization-enabled Box (Computing, Storage, Network)

**OpenFlow-basd Testbed (OF@TEIN)** 

- Efficient network connectivity between boxes
- Automated installation for OS & OpenStack

# Task 1 (Korea Univ.): Progress



#### Controller node

- Multi-cloud Resource management
- VM creation & network connection for multi-cloud
  Based on OF@TEIN Testbed



# Task 2 (GIST and Jeju Univ.)

## **OF@TEIN Testbed Management & Enhancement**



# Task 2 (GIST and Jeju Univ.)

### **OF@TEIN Testbed Enhancement**



# Task 3 (POSTECH)

## **Multi-cloud Multimedia Streaming Service Experiment**



# Task 4 (Korea Univ.)

## Multi Cloud Mobile Service Experiment - Optimized Service Function Chaining (SFC) -



## Conclusion

Large-scale Multi-cloud SDN testbed over OF@TEIN
 Attain core techniques for future mobile service
 development, management, operation, and optimization