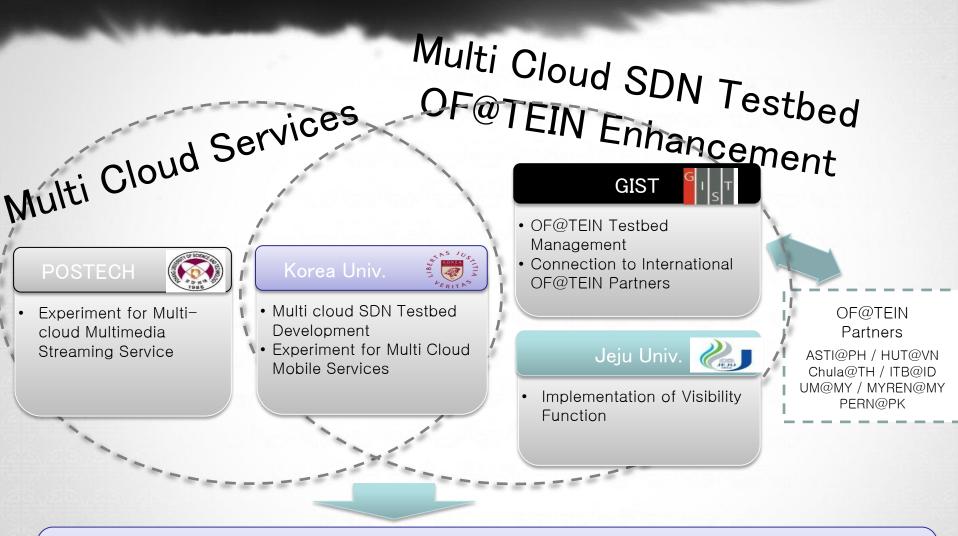

## **Research Goal**

OF@TEIN-based Multi cloud SDN testbed development Mobile cloud services Experiment & Verification

# Task 1 (Korea Univ.)

## Multi Cloud SDN Testbed Development OF@TEIN + OpenStack

# Task 2 (GIST and Jeju Univ.)

## **OF@TEIN Testbed Management & Enhancement**

# Task 3 (POSTECH)

## **Multi-cloud Multimedia Streaming Service Experiment**

# Task 4 (Korea Univ.)

## Multi Cloud Mobile Service Experiment - Optimized Service Function Chaining (SFC) -