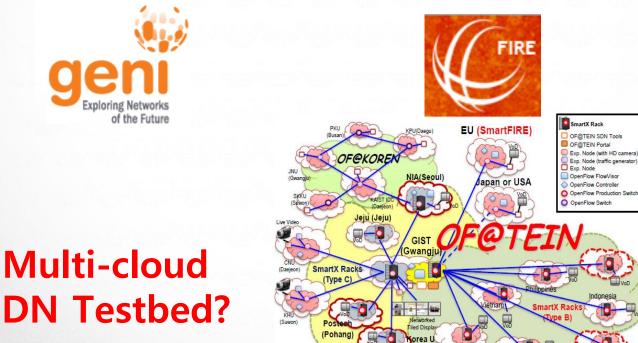

## **Motivation**

**SDN Testbed?** 

**OF**@KOR

Seoul)

Thailand

Malaysia

## Multi Cloud SDN Testbed Development OF@TEIN + OpenStack

#### SmartX Box

- Virtualization-enabled Box (Computing, Storage, Network)

**OpenFlow-basd Testbed (OF@TEIN)** 

- Efficient network connectivity between boxes
- Automated installation for OS & OpenStack