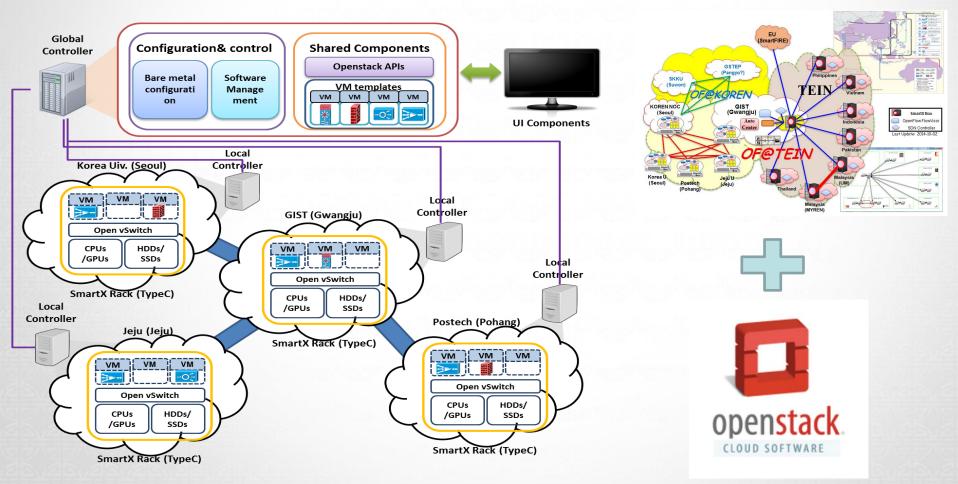

## Multi Cloud SDN Testbed Development OF@TEIN + OpenStack

#### SmartX Box

- Virtualization-enabled Box (Computing, Storage, Network)

**OpenFlow-basd Testbed (OF@TEIN)** 

- Efficient network connectivity between boxes
- Automated installation for OS & OpenStack

#### Controller node

- Multi-cloud Resource management
- VM creation & network connection for multi-cloud
  Based on OF@TEIN Testbed