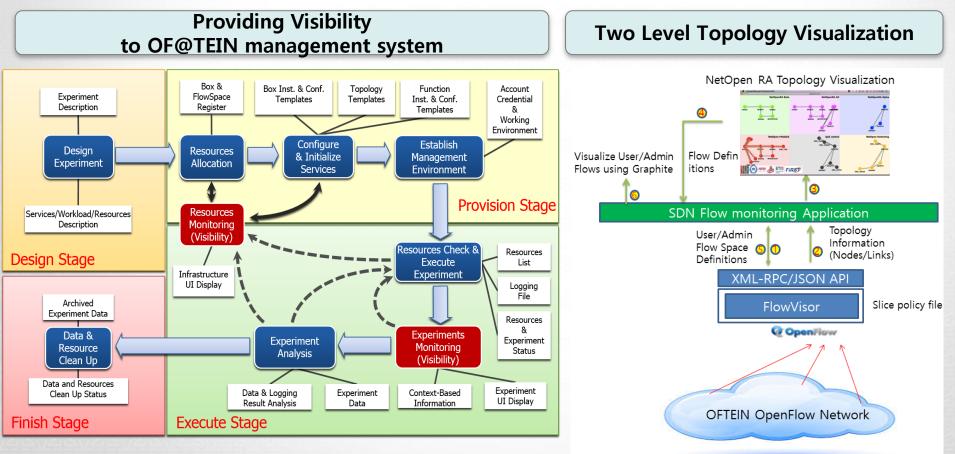

## **OF@TEIN Testbed Management & Enhancement**

### **OF@TEIN Testbed Enhancement**