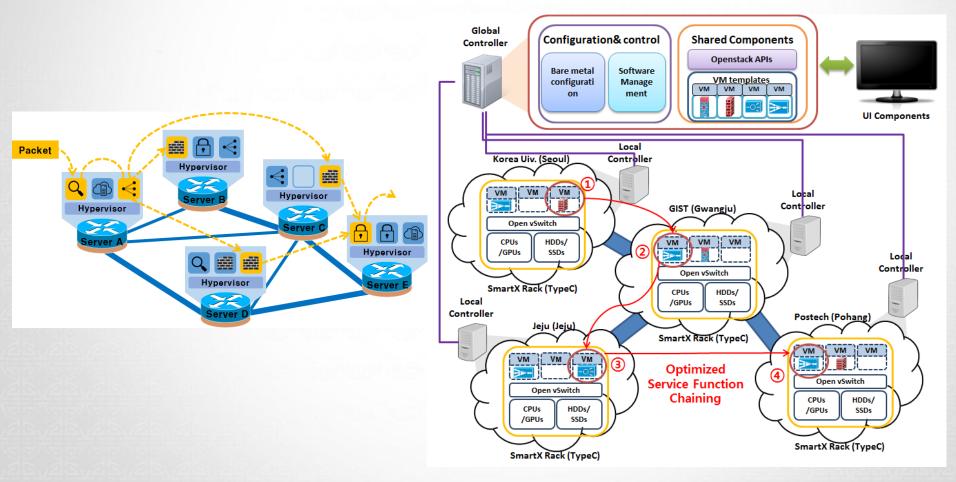

## Multi Cloud Mobile Service Experiment - Optimized Service Function Chaining (SFC) -