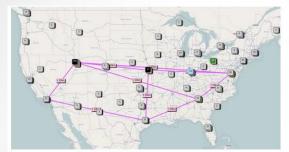

## Development of OF@TEIN-based Multi-Cloud SDN Testbed & Experiment of Future Mobile Services

Sangheon Pack (Korea University) (shpack@korea.ac.kr) 2014.10.8

# 

## Contents

Motivation
 Research Goal
 Driving Strategy
 Detailed Task Description
 Conclusion

## **Motivation**







**SDN Testbed?** 

**OF**@KOR

Seoul)

Thailand

Malaysia

# **Driving Strategy**



## **Research Goal**



OF@TEIN-based Multi cloud SDN testbed development Mobile cloud services Experiment & Verification

# Task 1 (Korea Univ.)

## Multi Cloud SDN Testbed Development OF@TEIN + OpenStack



# Task 1 (Korea Univ.)



#### SmartX Box

- Virtualization-enabled Box (Computing, Storage, Network)

**OpenFlow-basd Testbed (OF@TEIN)** 

- Efficient network connectivity between boxes
- Automated installation for OS & OpenStack

# Task 1 (Korea Univ.): Progress



#### Controller node

- Multi-cloud Resource management
- VM creation & network connection for multi-cloud
  Based on OF@TEIN Testbed



# Task 2 (GIST and Jeju Univ.)

## **OF@TEIN Testbed Management & Enhancement**



# Task 2 (G