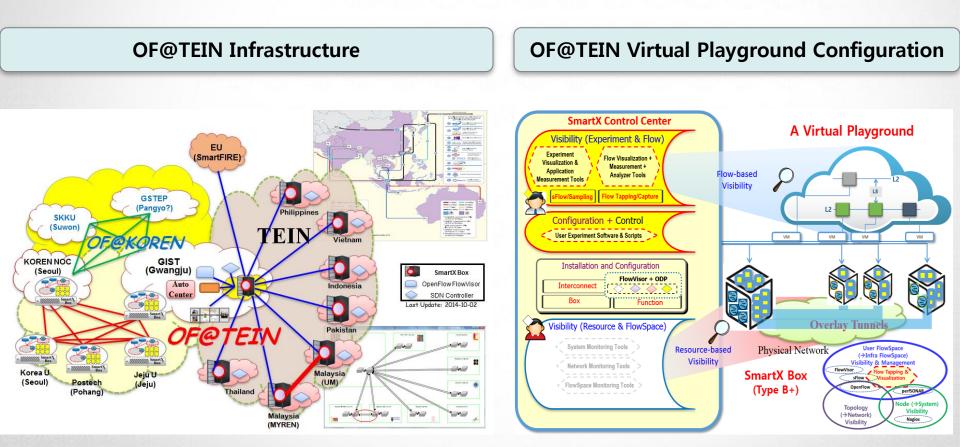

## **Motivation**

**SDN Testbed?** 

**OF**@KOR

Seoul)

Thailand

Malaysia

#### SmartX Box

- Virtualization-enabled Box (Computing, Storage, Network)

**OpenFlow-basd Testbed (OF@TEIN)** 

- Efficient network connectivity between boxes
- Automated installation for OS & OpenStack