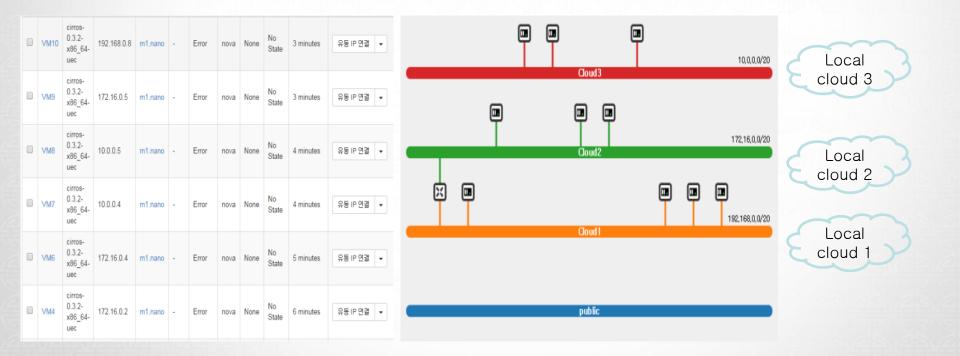

#### Controller node

- Multi-cloud Resource management
- VM creation & network connection for multi-cloud
  Based on OF@TEIN Testbed