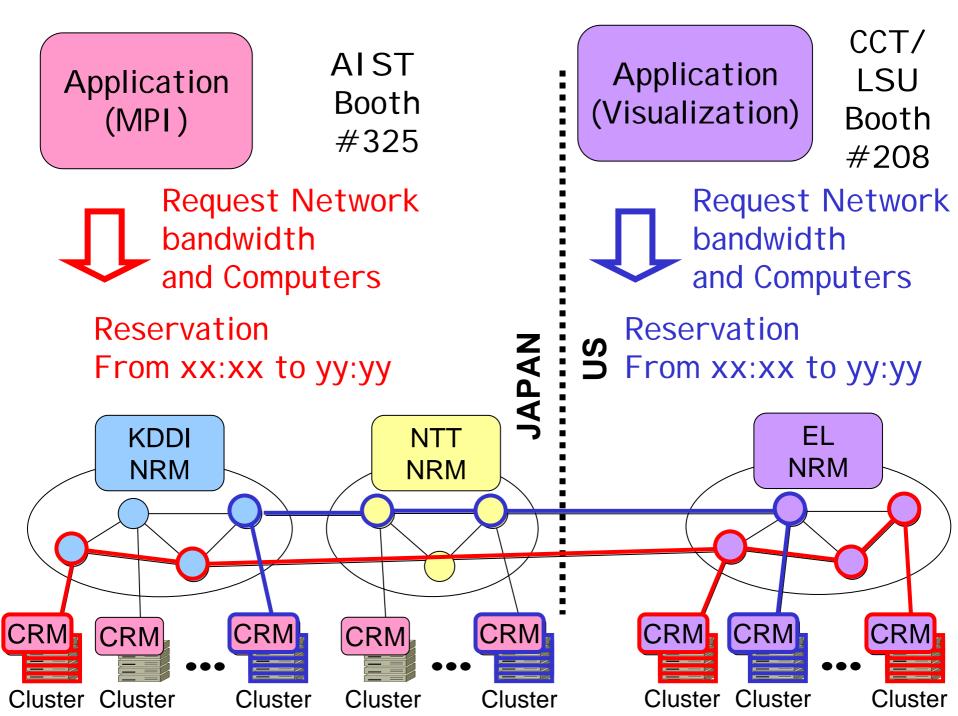

## What is the demo?

- Simultaneous in-advance reservation of bandwidth between the US and Japan, and computing resources in the US and Japan
- World's first inter-domain coordination of resource mangers for in-advance reservation
  - Resource managers have different I/F and are independently developed
- "Automated" interoperability between network and computing resources in two countries' grid computing research testbeds