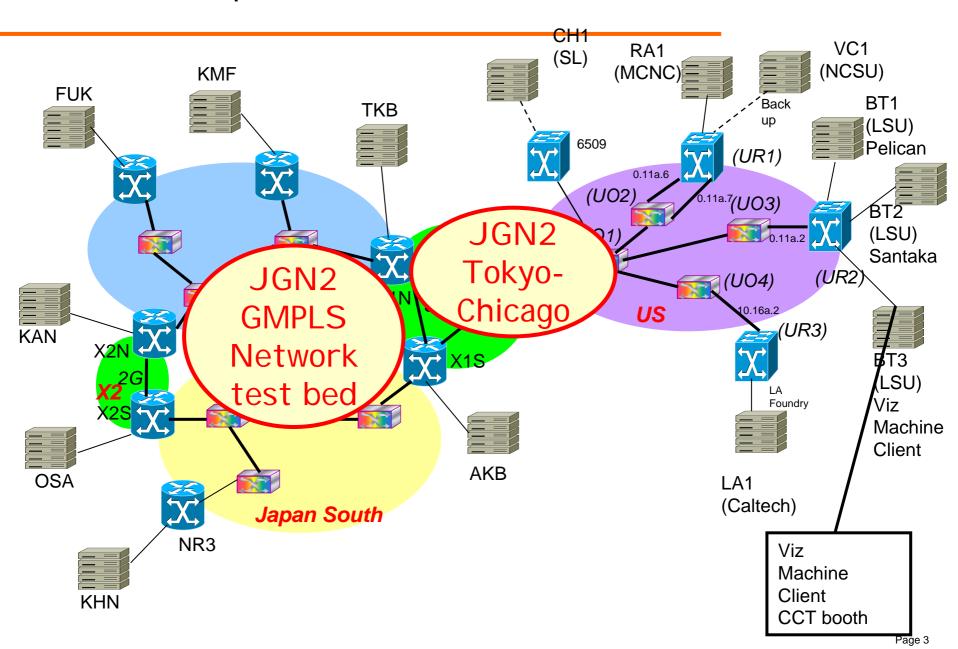

## SC06 Demonstration AIST Booth #325 CCT/LSU Booth #208

Inter-domain advance reservation of coordinated network and computing resources over the Pacific

G-lambda & Enlightened collaboration



## What is the demo?

- Simultaneous in-advance reservation of bandwidth between the US and Japan, and computing resources in the US and Japan
- World's first inter-domain coordination of resource mangers for in-advance reservation
  - Resource managers have different I/F and are independently developed
- "Automated" interoperability between network and computing resources in two countries' grid computing research testbeds

## Resource map







## **Demonstration Schedule**

```
Today (Wednesday): 5:00pm – 6:00pm
```

Tomorrow (Thursday): 12:00pm - 1:00pm 3:00pm - 3:30pm

AIST booth #325