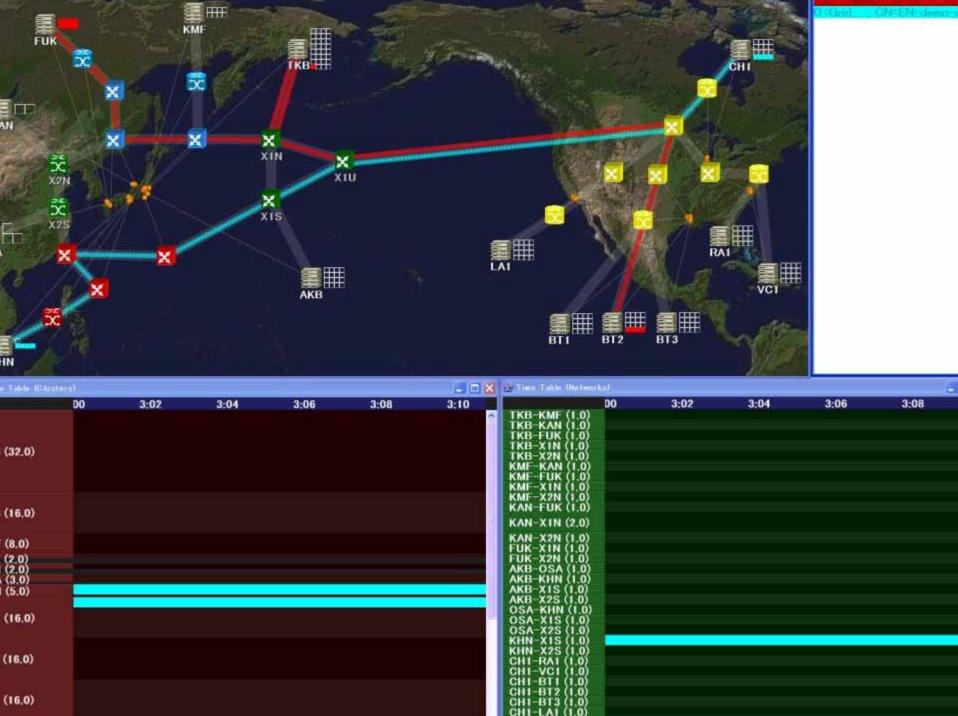

## What is the demo?

- Simultaneous in-advance reservation of bandwidth between the US and Japan, and computing resources in the US and Japan
- World's first inter-domain coordination of resource mangers for in-advance reservation
  - Resource managers have different I/F and are independently developed
- "Automated" interoperability between network and computing resources in two countries' grid computing research testbeds