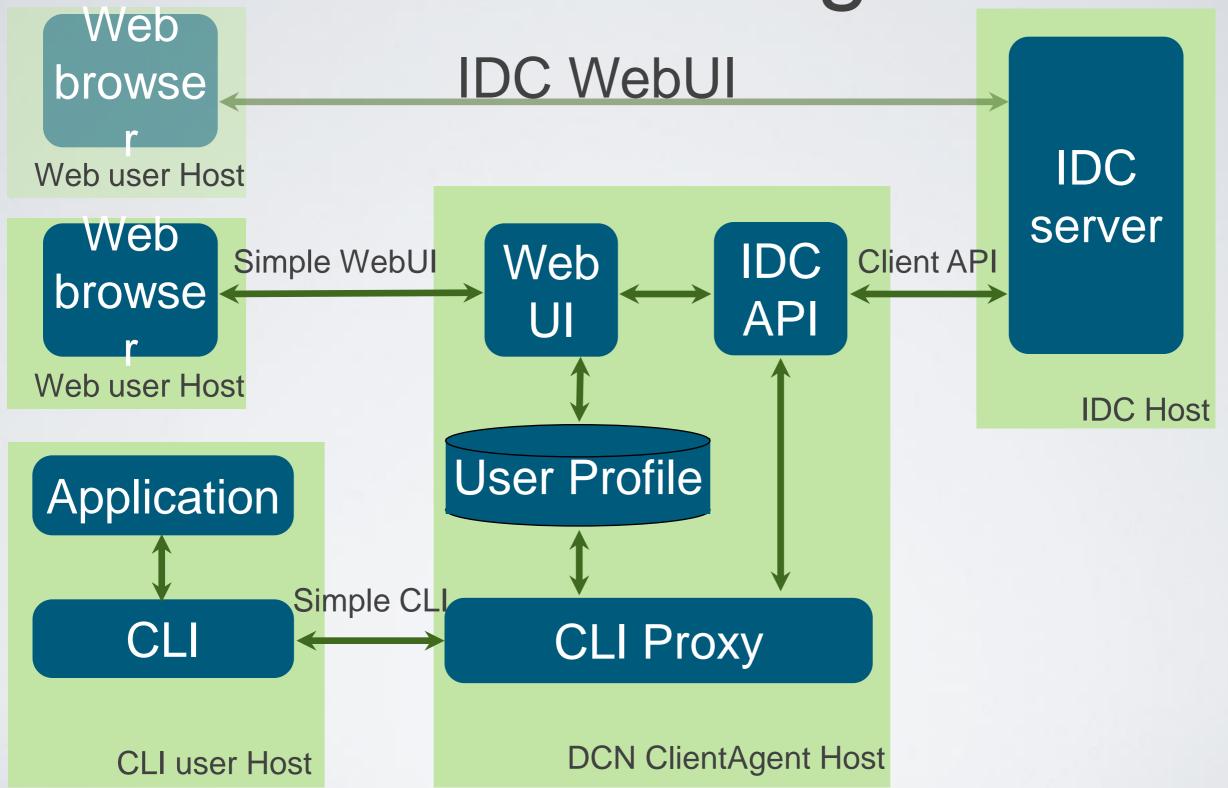

# progressing work

- More simple interface for user, "client agent" will be installed
- User profile is created by considering how the connection will be used
- Both of user profiles and certification keys could be controlled by network operator
  - only predetermined profiles are used
  - variable parameter could be set when user make request.
  - IDC WebUI will also available (coexistence)

DCN Client agent