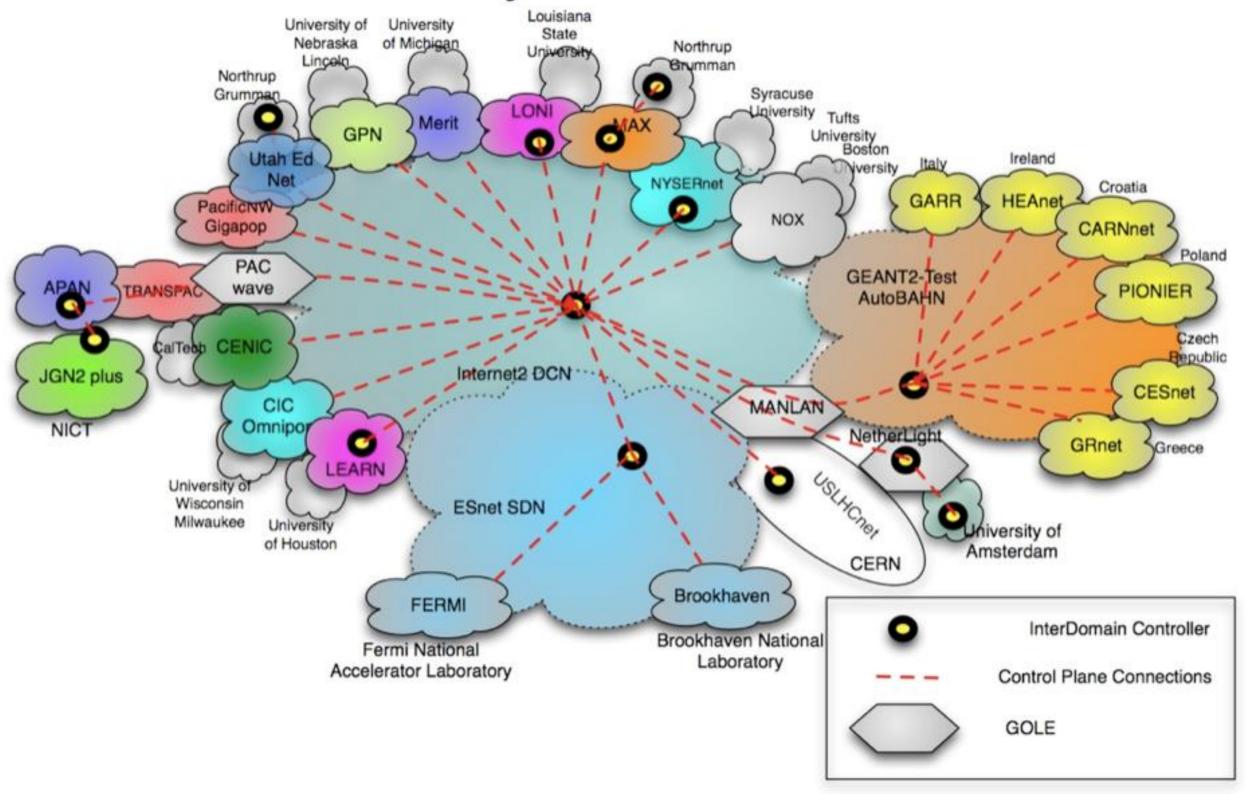

### What is DCN

- End to End VLAN provisioning requested by users dynamically
- Inter domain interoperability
- DCN softwares are introduced by Internet2 (OSCARS, Dragon)

#### Global Dynamic Circuit Network